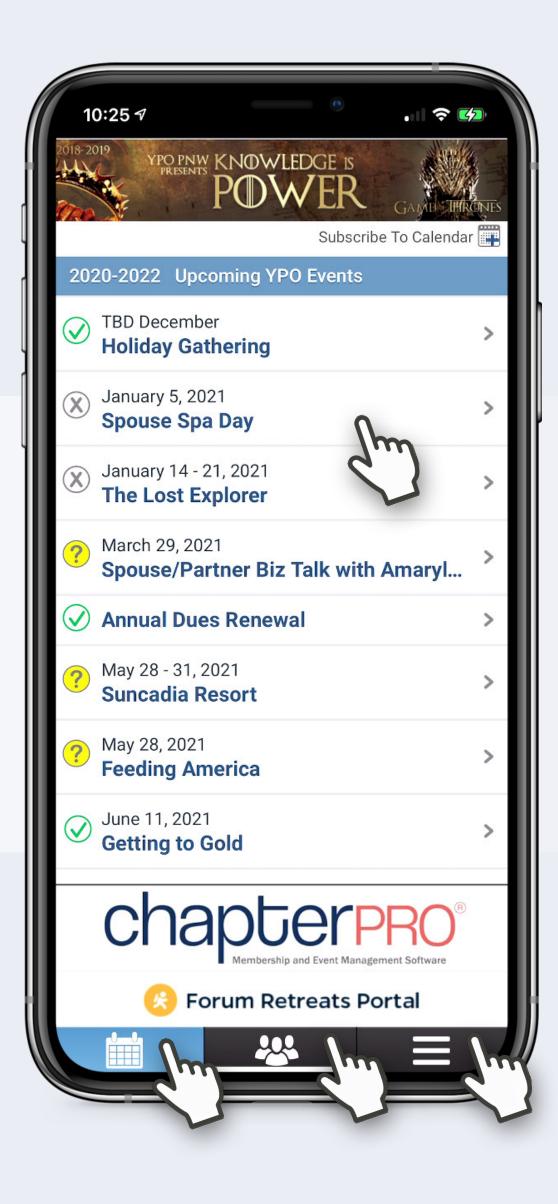

10:21 7

Camera Clock Mail Contacts

Mon 23 
Chapter PRO
Your YPO

8 Enter user name and password. Optional: check remember me on this device. Tap Log In.

You're In!

On Calendar, tap event title to view details & attendees, and RSVP. Swipe for previous/next.

Tap Members to view member directory. Use search or scroll.

Tap Member Name to view contact screen and tap to Phone, Text or Email. Swipe for previous/next.

Tap Menu to access all other info.

Device: iPhone