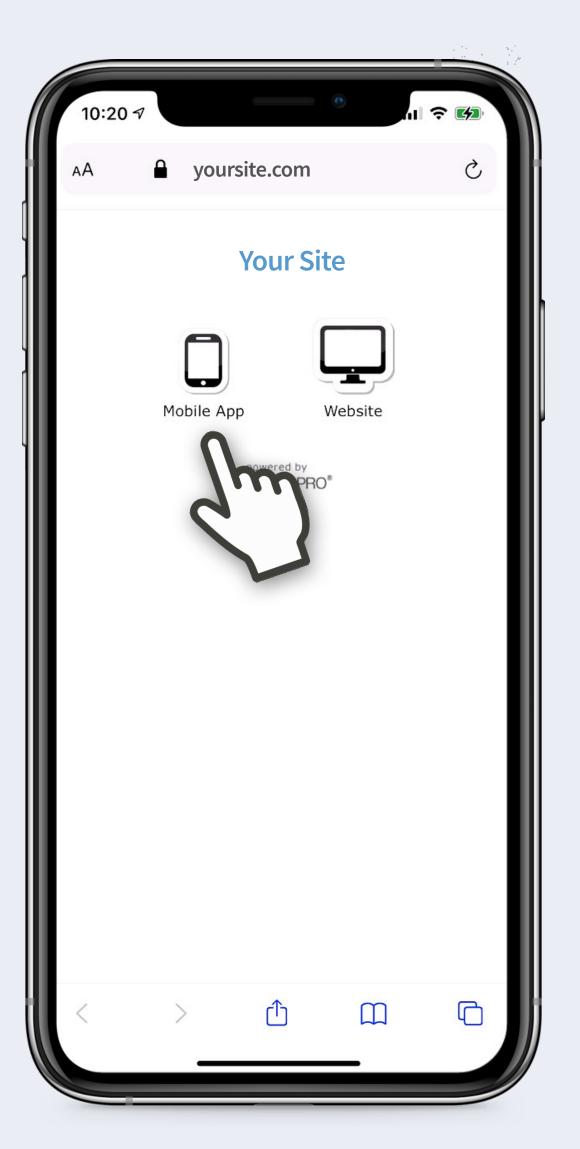

## ChapterPRO® Mobile Web App Instructions for Your Chapter

1 Tap Safari. Enter your site's web address. Tap Go.

4 Do not login at this time. Tap Action/Share icon at bottom center.

2 If you have a public site, tap Menu. Then tap Login. If not, skip to #3.

5 Scroll to find Add to Home Screen, tap.

**7** Tap Mobile App.

Device: iPhone

Browser: Safari \*Chrome is not supported

Support: support@chapterpro.com

6 Tap Add.

7 On Home screen, tap app icon. App icons vary by site.