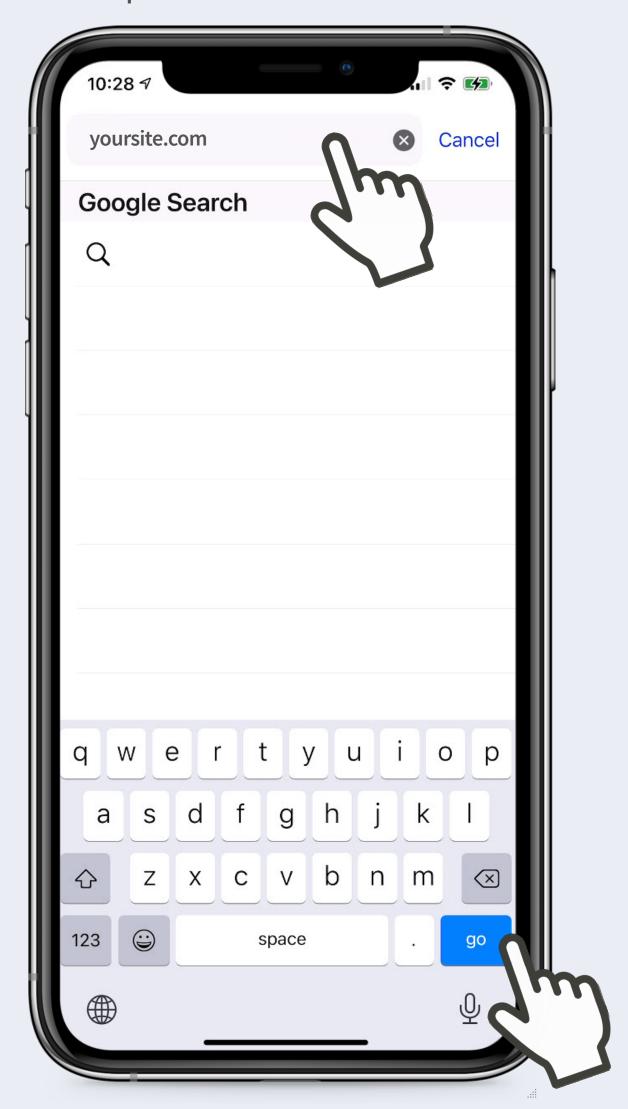

## ChapterPRO® Mobile Web App Instructions for Your Chapter

1 Tap Safari. Enter your site's web address. Tap Go.

4 Do not login at this time. Tap Action/Share icon at bottom center.

2 If you have a public site, tap Menu. Then tap Login. If not, skip to #3.