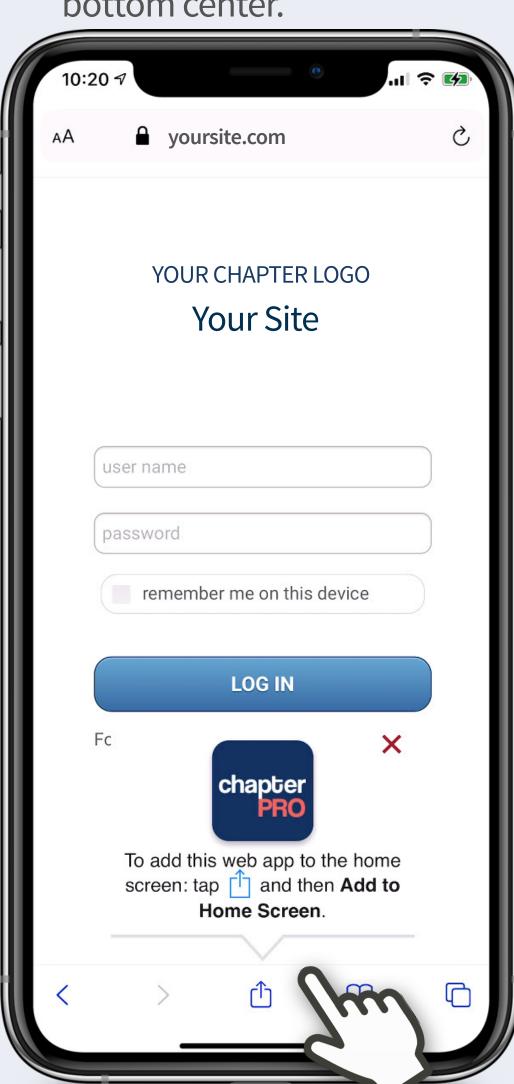

## ChapterPRO® Mobile Web App Instructions for Your Chapter

1 Tap Safari. Enter your site's web address. Tap Go.

4 Do not login at this time. Tap Action/Share icon at bottom center.

2 If you have a public site, tap Menu. Then tap Login. If not, skip to #3.

5 Scroll to find Add to Home Screen, tap.

**7** Tap Mobile App.

Device: iPhone

Browser: Safari \*Chrome is not supported

Support: support@chapterpro.com

6 Tap Add.

7 On Home screen, tap app icon. App icons vary by site.