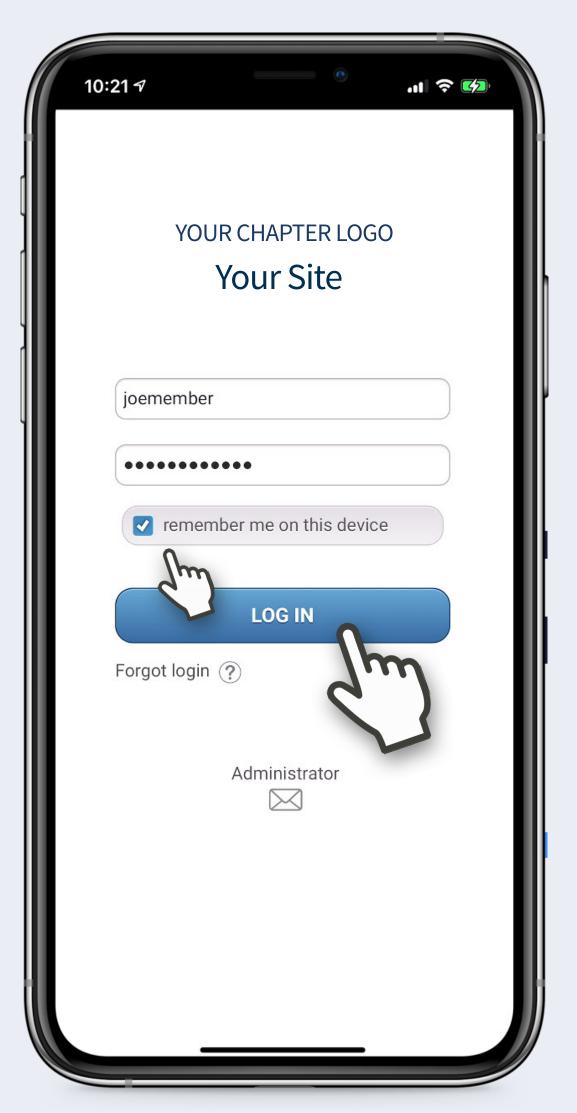

10:21 7

Camera Clock Mail Contacts

Mon 23 
Chapter PRO
Your YPO

8 Enter user name and password. Optional: check remember me on this device. Tap Log In.

You're In!

On Calendar, tap event title to view details & attendees, and RSVP. Swipe for previous/next.