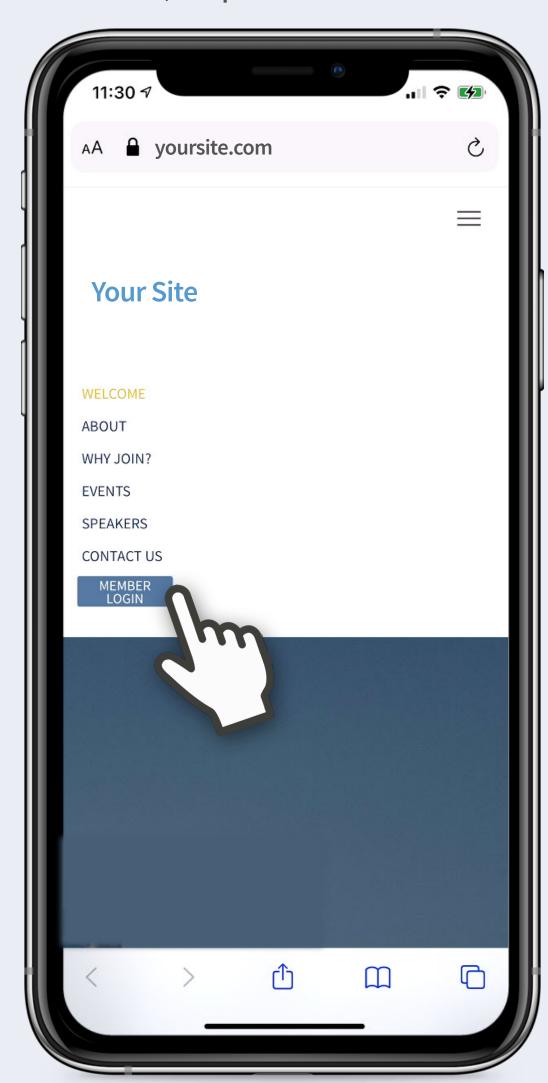

## ChapterPRO® Mobile Web App Instructions for Your Chapter

1 Tap Safari. Enter your site's web address. Tap Go.

4 Do not login at this time. Tap Action/Share icon at bottom center.

2 If you have a public site, tap Menu. Then tap Login. If not, skip to #3.