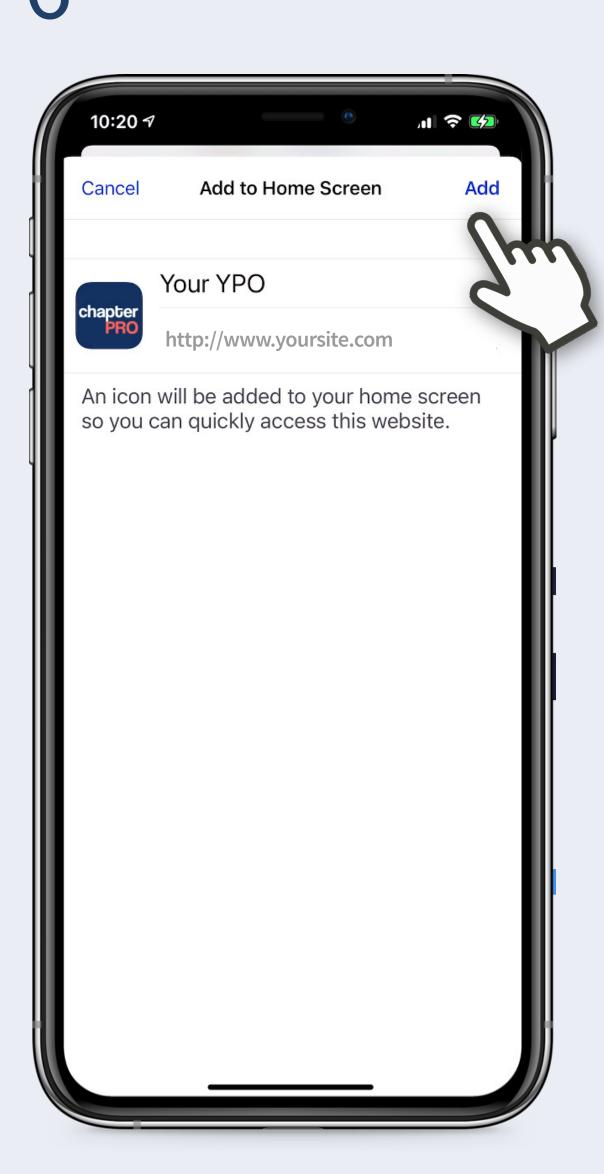

5 Scroll to find Add to Home Screen, tap.

**7** Tap Mobile App.

Device: iPhone

Browser: Safari \*Chrome is not supported

Support: support@chapterpro.com

6 Tap Add.

7 On Home screen, tap app icon. App icons vary by site.