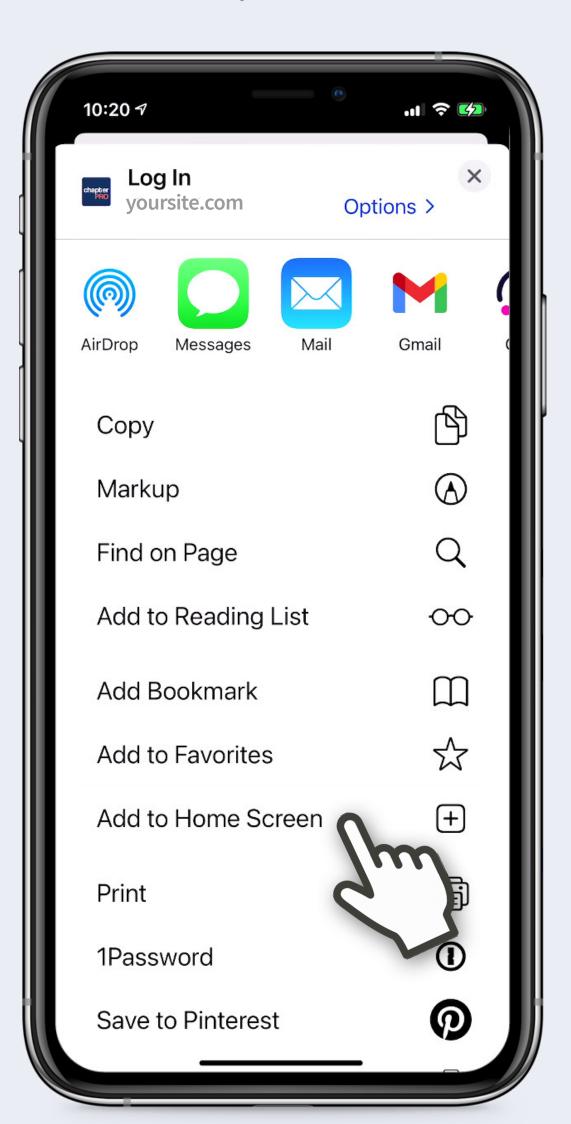

## ChapterPRO® Mobile Web App Instructions for Your Chapter

1 Tap Safari. Enter your site's web address. Tap Go.

4 Do not login at this time. Tap Action/Share icon at bottom center.

2 If you have a public site, tap Menu. Then tap Login. If not, skip to #3.

5 Scroll to find Add to Home Screen, tap.

**7** Tap Mobile App.

Device: iPhone

Browser: Safari \*Chrome is not supported

Support: support@chapterpro.com

6 Tap Add.

7 On Home screen, tap app icon. App icons vary by site.